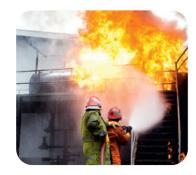

#### **Basic and Advanced Fire Courses**

- Offshore Emergency Response Team Member (TPTI / OPITO)
- Offshore Emergency Response Team Leader (TPTI / OPITO)
- Emergency Incident Command Team Member (TPTI / RON)
- Fire Watch (TPTI / RON)
   And more