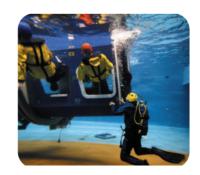

#### **STCW Courses**

- Personal Safety & Social Responsibilities (STCW DMA)
- Personal Survival Techniques (STCW DMA)
- Fire Prevention & Fire Fighting (STCW DMA)
- Elementary First Aid (STCW DMA)
- Advanced Fire Fighting (STCW DMA)
- Proficiency In Survival Craft And Rescue Boats
   Other Than Fast Rescue Boats (PSCRB) (STCW DMA)
- Basic Safety Training (STCW DMA)
- Basic Safety Training Refresher (STCW DMA)
- Proficiency Advanced Refresher (STCW DMA)
- Proficiency in Advanced Fire Fighting (STCW DMA)
- Proficiency in Survival Craft And Rescue Boats (STCW DMA)
   And more