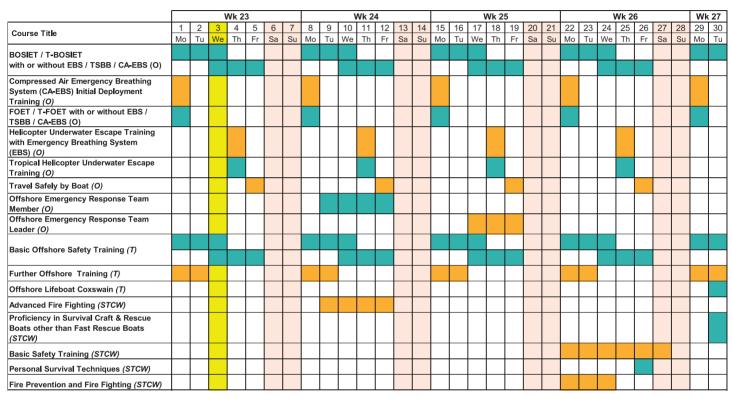

### **TRAINING SCHEDULE 2020**

|                                                                                                 | W  | k 5 |    |    |    | Wk 6 | 3  |    |    |    |    |    | Wk 7 | ,  |    |    |    |    |    | Wk 8 | 3  |    |    |    |    | W  | k 9 |    |    |
|-------------------------------------------------------------------------------------------------|----|-----|----|----|----|------|----|----|----|----|----|----|------|----|----|----|----|----|----|------|----|----|----|----|----|----|-----|----|----|
| Course Title                                                                                    | 1  | 2   | 3  | 4  | 5  | 6    | 7  | 8  | 9  | 10 | 11 | 12 | 13   | 14 | 15 | 16 | 17 | 18 | 19 | 20   | 21 | 22 | 23 | 24 | 25 | 26 | 27  | 28 | 29 |
| Course I tile                                                                                   | Sa | Su  | Мо | Tu | We | Th   | Fr | Sa | Su | Мо | Tu | We | Th   | Fr | Sa | Su | Мо | Tu | We | Th   | Fr | Sa | Su | Мо | Tu | We | Th  | Fr | Sa |
| BOSIET / T-BOSIET<br>with or without EBS / TSBB / CA-EBS (O)                                    |    |     |    |    |    |      |    |    |    |    |    |    |      |    |    |    |    |    |    |      |    |    |    |    |    |    |     |    |    |
| Compressed Air Emergency Breathing<br>System (CA-EBS) Initial Deployment<br>Training <i>(O)</i> |    |     |    |    |    |      |    |    |    |    |    |    |      |    |    |    |    |    |    |      |    |    |    |    |    |    |     |    |    |
| FOET / T-FOET with or without EBS /<br>TSBB / CA-EBS (O)                                        |    |     |    |    |    |      |    |    |    |    |    |    |      |    |    |    |    |    |    |      |    |    |    |    |    |    |     |    |    |
| Helicopter Underwater Escape Training with Emergency Breathing System (EBS) (O)                 |    |     |    |    |    |      |    |    |    |    |    |    |      |    |    |    |    |    |    |      |    |    |    |    |    |    |     |    |    |
| Tropical Helicopter Underwater Escape Training (O)                                              |    |     |    |    |    |      |    |    |    |    |    |    |      |    |    |    |    |    |    |      |    |    |    |    |    |    |     |    |    |
| Travel Safely by Boat (O)                                                                       |    |     |    |    |    |      |    |    |    |    |    |    |      |    |    |    |    |    |    |      |    |    |    |    |    |    |     |    |    |
| Offshore Emergency Response Team Member (O)                                                     |    |     |    |    |    |      |    |    |    |    |    |    |      |    |    |    |    |    |    |      |    |    |    |    |    |    |     |    |    |
| Offshore Emergency Response Team<br>Leader (O)                                                  |    |     |    |    |    |      |    |    |    |    |    |    |      |    |    |    |    |    |    |      |    |    |    |    |    |    |     |    |    |
| Basic Offshore Safety Training (T)                                                              |    |     |    |    |    |      |    |    |    |    |    |    |      |    |    |    |    |    |    |      |    |    |    |    |    |    |     |    |    |
| Further Offshore Training (T)                                                                   |    |     |    |    |    |      |    |    |    |    |    |    |      |    |    |    |    |    |    |      |    |    |    |    |    |    |     |    |    |
| Offshore Lifeboat Coxswain (T)                                                                  |    |     |    |    |    |      |    |    |    |    |    |    |      |    |    |    |    |    |    |      |    |    |    |    |    |    |     |    |    |
| Advanced Fire Fighting (STCW)                                                                   |    |     |    |    |    |      |    |    |    |    |    |    |      |    |    |    |    |    |    |      |    |    |    |    |    |    |     |    |    |
| Proficiency in Survival Craft & Rescue<br>Boats other than Fast Rescue Boats<br>(STCW)          |    |     |    |    |    |      |    |    |    |    |    |    |      |    |    |    |    |    |    |      |    |    |    |    |    |    |     |    |    |
| Basic Safety Training (STCW)                                                                    |    |     |    |    |    |      |    |    |    |    |    |    |      |    |    |    |    |    |    |      |    |    |    |    |    |    |     |    |    |
| Personal Survival Techniques (STCW)                                                             |    |     |    |    |    |      |    |    |    |    |    |    |      |    |    |    |    |    |    |      |    |    |    |    |    |    |     |    |    |
| Fire Prevention and Fire Fighting (STCW)                                                        |    |     |    |    |    |      |    |    |    |    |    |    |      |    |    |    |    |    |    |      |    |    |    |    |    |    |     |    |    |