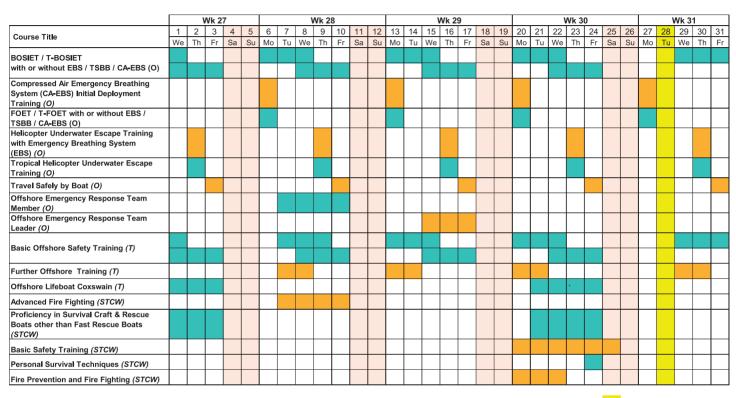

### **TRAINING SCHEDULE 2020**

|                                                                                                 | W  | k 5 |    |    |    | Wk 6 | 3  |    |    |    |    |    | Wk 7 | ,  |    |    |    |    |    | Wk 8 | 3  |    |    |    |    | W  | k 9 |    |    |
|-------------------------------------------------------------------------------------------------|----|-----|----|----|----|------|----|----|----|----|----|----|------|----|----|----|----|----|----|------|----|----|----|----|----|----|-----|----|----|
| Course Title                                                                                    | 1  | 2   | 3  | 4  | 5  | 6    | 7  | 8  | 9  | 10 | 11 | 12 | 13   | 14 | 15 | 16 | 17 | 18 | 19 | 20   | 21 | 22 | 23 | 24 | 25 | 26 | 27  | 28 | 29 |
| Course I tile                                                                                   | Sa | Su  | Мо | Tu | We | Th   | Fr | Sa | Su | Мо | Tu | We | Th   | Fr | Sa | Su | Мо | Tu | We | Th   | Fr | Sa | Su | Мо | Tu | We | Th  | Fr | Sa |
| BOSIET / T-BOSIET<br>with or without EBS / TSBB / CA-EBS (O)                                    |    |     |    |    |    |      |    |    |    |    |    |    |      |    |    |    |    |    |    |      |    |    |    |    |    |    |     |    |    |
| Compressed Air Emergency Breathing<br>System (CA-EBS) Initial Deployment<br>Training <i>(O)</i> |    |     |    |    |    |      |    |    |    |    |    |    |      |    |    |    |    |    |    |      |    |    |    |    |    |    |     |    |    |
| FOET / T-FOET with or without EBS /<br>TSBB / CA-EBS (O)                                        |    |     |    |    |    |      |    |    |    |    |    |    |      |    |    |    |    |    |    |      |    |    |    |    |    |    |     |    |    |
| Helicopter Underwater Escape Training with Emergency Breathing System (EBS) (O)                 |    |     |    |    |    |      |    |    |    |    |    |    |      |    |    |    |    |    |    |      |    |    |    |    |    |    |     |    |    |
| Tropical Helicopter Underwater Escape Training (O)                                              |    |     |    |    |    |      |    |    |    |    |    |    |      |    |    |    |    |    |    |      |    |    |    |    |    |    |     |    |    |
| Travel Safely by Boat (O)                                                                       |    |     |    |    |    |      |    |    |    |    |    |    |      |    |    |    |    |    |    |      |    |    |    |    |    |    |     |    |    |
| Offshore Emergency Response Team Member (O)                                                     |    |     |    |    |    |      |    |    |    |    |    |    |      |    |    |    |    |    |    |      |    |    |    |    |    |    |     |    |    |
| Offshore Emergency Response Team<br>Leader (O)                                                  |    |     |    |    |    |      |    |    |    |    |    |    |      |    |    |    |    |    |    |      |    |    |    |    |    |    |     |    |    |
| Basic Offshore Safety Training (T)                                                              |    |     |    |    |    |      |    |    |    |    |    |    |      |    |    |    |    |    |    |      |    |    |    |    |    |    |     |    |    |
| Further Offshore Training (T)                                                                   |    |     |    |    |    |      |    |    |    |    |    |    |      |    |    |    |    |    |    |      |    |    |    |    |    |    |     |    |    |
| Offshore Lifeboat Coxswain (T)                                                                  |    |     |    |    |    |      |    |    |    |    |    |    |      |    |    |    |    |    |    |      |    |    |    |    |    |    |     |    |    |
| Advanced Fire Fighting (STCW)                                                                   |    |     |    |    |    |      |    |    |    |    |    |    |      |    |    |    |    |    |    |      |    |    |    |    |    |    |     |    |    |
| Proficiency in Survival Craft & Rescue<br>Boats other than Fast Rescue Boats<br>(STCW)          |    |     |    |    |    |      |    |    |    |    |    |    |      |    |    |    |    |    |    |      |    |    |    |    |    |    |     |    |    |
| Basic Safety Training (STCW)                                                                    |    |     |    |    |    |      |    |    |    |    |    |    |      |    |    |    |    |    |    |      |    |    |    |    |    |    |     |    |    |
| Personal Survival Techniques (STCW)                                                             |    |     |    |    |    |      |    |    |    |    |    |    |      |    |    |    |    |    |    |      |    |    |    |    |    |    |     |    |    |
| Fire Prevention and Fire Fighting (STCW)                                                        |    |     |    |    |    |      |    |    |    |    |    |    |      |    |    |    |    |    |    |      |    |    |    |    |    |    |     |    |    |