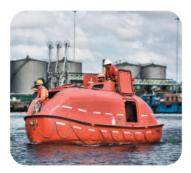

#### **STCW Courses**

- Personal Safety & Social Responsibilities (STCW DMA)
- Personal Survival Techniques (STCW DMA)
- Fire Prevention & Fire Fighting (STCW DMA)
- Elementary First Aid (STCW DMA)
- Advanced Fire Fighting (STCW DMA)
- Proficiency In Survival Craft And Rescue Boats
   Other Than Fast Rescue Boats (PSCRB) (STCW DMA)
- Basic Safety Training (STCW DMA)
- Basic Safety Training Refresher (STCW DMA)
- Proficiency Advanced Refresher (STCW DMA)
- Proficiency in Advanced Fire Fighting (STCW DMA)
- Proficiency in Survival Craft And Rescue Boats (STCW DMA)
   And more