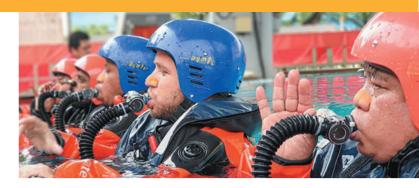

#### **STCW Courses**

- Personal Safety & Social Responsibilities (STCW DMA)
- Personal Survival Techniques (STCW DMA)
- Fire Prevention & Fire Fighting (STCW DMA)
- Elementary First Aid (STCW DMA)
- Advanced Fire Fighting (STCW DMA)
- Proficiency In Survival Craft And Rescue Boats
   Other Than Fast Rescue Boats (PSCRB) (STCW DMA)
- Basic Safety Training (STCW DMA)
- Basic Safety Training Refresher (STCW DMA)
- Proficiency Advanced Refresher (STCW DMA)
- Proficiency in Advanced Fire Fighting (STCW DMA)
- Proficiency in Survival Craft And Rescue Boats (STCW DMA)
   And more