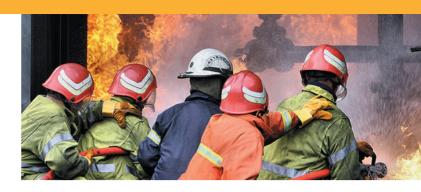

#### **Basic and Advanced Fire Courses**

- Offshore Emergency Response Team Member (TPTI / OPITO)
- Offshore Emergency Response Team Leader (TPTI / OPITO)
- Emergency Incident Command Team Member (TPTI / RON)
- Fire Watch (TPTI / RON)
   And more